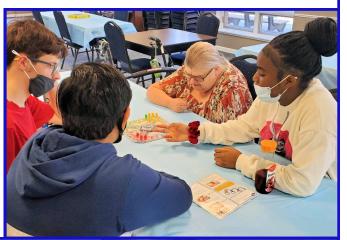

## **CENTRAL MIDDLE SCHOOL VISITORS**

A group of young people from Central Middle School visited and played Table Games with our seniors at Luther Towers. There was a nice turnout of residents who not only had the pleasure of playing games and visiting young folks but had door prizes to win and snacks to eat & drink!