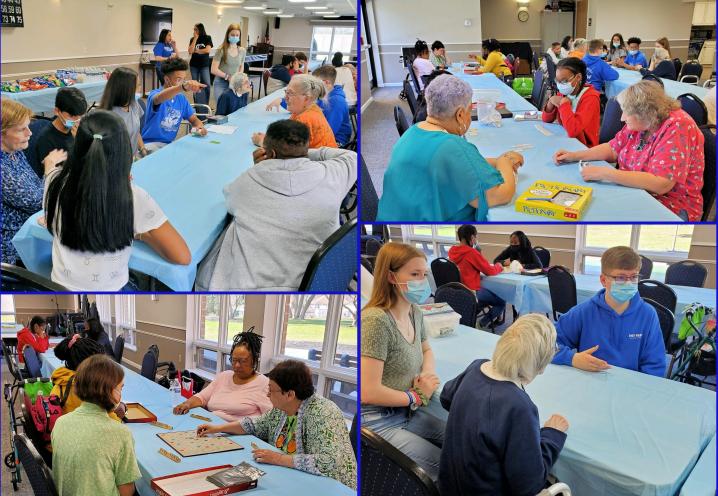

## **CENTRAL MIDDLE SCHOOL VISITORS**

A group of young people from Central Middle School visited and played Table Games with our seniors at Luther Towers. There was a nice turnout of residents who not only had the pleasure of playing games and visiting young folks but had door prizes to win and snacks to eat & drink!

# IT WAS A GREAT TIME!